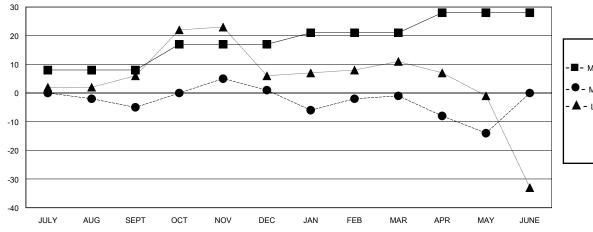

#### GOALS AND ACTUAL MEMBERS CUMULATIVE

- MEMBER GROWTH NET GOAL
- MEMBER GROWTH ACTUAL
- LAST YEAR MEMBERSHIP ACTUAL

| DROPPED CLUBS: 1 |    |
|------------------|----|
| DROPPED MEMBERS  |    |
| DECEASED         | 18 |
| CLUB CANCELLED   | 0  |
| OTHER            | 58 |